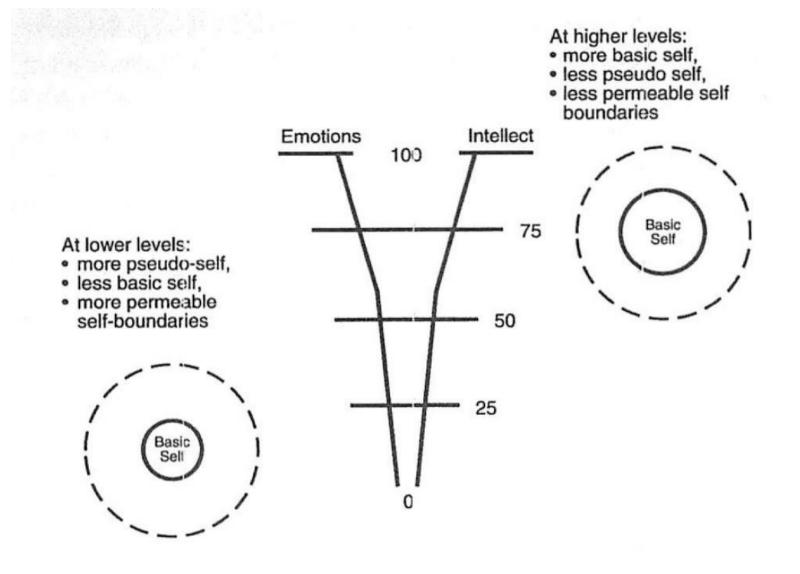

## "One's own part of the relationship pattern is the only part that one has the power to change."

Extraordinary Relationships -p36



Fusion !



Differentiation of Self Scale Individuality / Togetherness Perspective



Differentiation of Self Scale Basic Self / Pseudo Self Perspective

## "One's own part of the relationship pattern is the only part that one has the power to change."

Extraordinary Relationships -p36

"One's own part of the relationship pattern is the only part that one has the power to change."

## Self-Awareness makes way for Self-Regulation Self-Regulation is the strategy toward Self Differentiation

Naomi Garcia