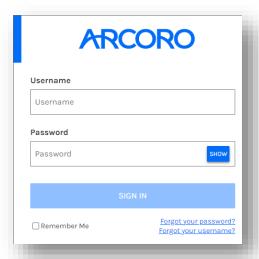

To enroll in your 2024 benefits, navigate to www.infinityhr.com

Enter your username and password and select **SIGN IN** 

If a username/password has been forgotten select the appropriate links or contact your administrator