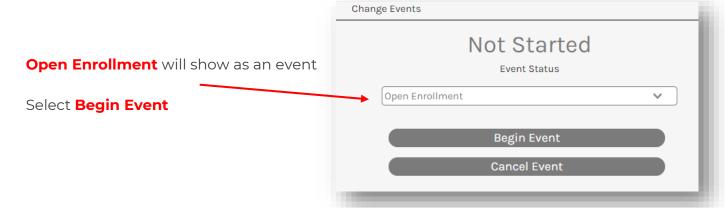

To enroll in your 2024 benefits, navigate to www.infinityhr.com

Enter your username and password and select **SIGN IN** 

If a username/password has been forgotten select the appropriate links or contact your administrator





There are **eight** tabs to complete

Note: You must Save & Continue through each tab to advance to the next tab



- 1. Instructions: Please read before continuing
- 2. Acceptance: Accept the terms and conditions of the website
- 3. Personal: Review your demographic information, if something does not look correct, please edit and save







## **Open Enrollment for 2022 Plan Year**



| SSN       | Gender | Birth Date | Relationship |
|-----------|--------|------------|--------------|
| 222334444 | Male   | 02/03/2015 | Child        |
| 123456789 | Male   | 03/01/1980 | Spouse       |

4. Dependents: Review your dependents, add any missing information

## 5. Benefits

- Make your benefit elections
- Select the plan and tier you would like to enroll in
  - Be sure to select all applicab