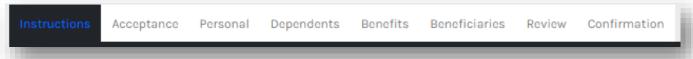

There are **eight** tabs to complete

Note: You must Save & Continue through each tab to advance to the next tab

- 1. Instructions: Please read before continuing
- 2. Acceptance: Accept the terms and conditions of the website
- 3. Personal: Review your demographic information, if something does not look correct, please edit and save

4. Dependents: Review your dependents, add any missing information

## 5. Benefits

- Make your benefit elections
- Select the plan and tier you would like to enroll in
  - Be sure to select all applicable dependents
- Select Save & Continue through each benefit

**6. Coordination of Benefits:** Make sure under your medical enrollment you note any other medical coverage you may have under Coordination of Benefits

## Open Enrollment for 2022 Plan Year

- 7. Review: Review all information to ensure accuracy
- **8. Confirmation:** Save and confirm your changes