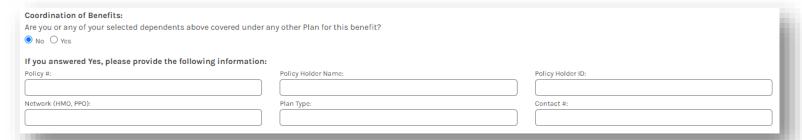

## 5. Benefits

- Make your benefit elections
- Select the plan and tier you would like to enroll in
  - Be sure to select all applicable dependents
- Select Save & Continue through each benefit

**6. Coordination of Benefits:** Make sure under your medical enrollment you note any other medical coverage you may have under Coordination of Benefits