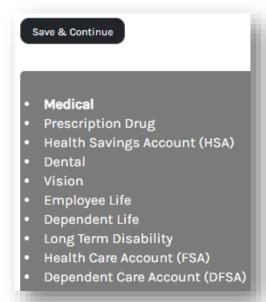

## 5. Benefits

- Make your benefit elections
- Select the plan and tier you would like to enroll in
  - Be sure to select all applicable dependents
- Select Save & Continue through each benefit

**6. Coordination of Benefits:** Make sure under your medical enrollment you note any other medical coverage you may have under Coordination of Benefits