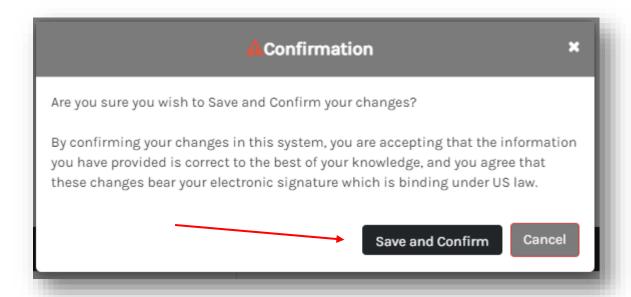

## Open Enrollment for 2022 Plan Year

- 7. Review: Review all information to ensure accuracy
- **8. Confirmation:** Save and confirm your changes